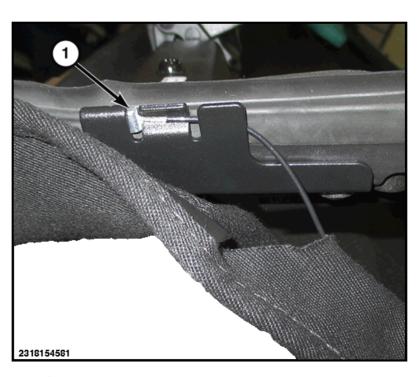

- 1 Cover Tab
- 2 Seal Bracket
- 3. Disconnect the cable from the seal bracket.

1 - Cable

4. Release the cover tabs from the seal bracket.

- 1 Seal Bracket
- 2 Cover Tab
- 5. Remove the push pin fastener and release the cable from the rear bracket.