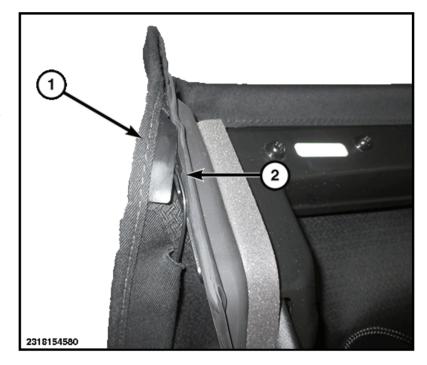

- 1 Cover Tab
- 2 Seal Bracket
- 3. Disconnect the cable from the seal bracket.

1 - Cable

4. Release the cover tabs from the seal bracket.

- 1 Seal Bracket
- 2 Cover Tab
- 5. Remove the push pin fastener and release the cable from the rear bracket.