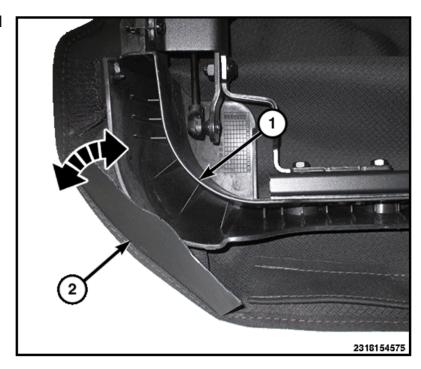

- 1 Cover Tab
- 2 Seal Bracket
- 3. Disconnect the cable from the seal bracket.

1 - Cable

4. Release the cover tabs from the seal bracket.

- 1 Seal Bracket
- 2 Cover Tab
- 5. Remove the push pin fastener and release the cable from the rear bracket.