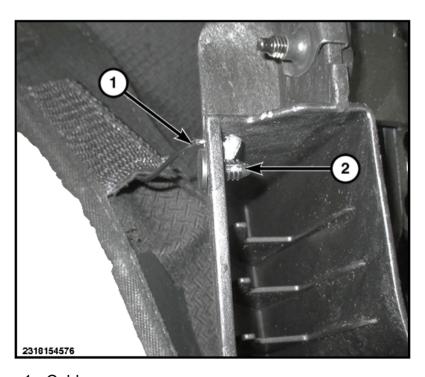

- 1 Cable
- 2 Push Pin Fastener
- 6. Remove the cable from the pocket sewn into the side of the cover.

1 - Cable